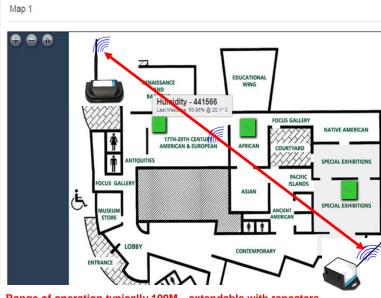

## Base Station (Gateway)

Frequency: 868 MHz (Europe)
Power supply: Encapsulated low voltage PSU

Connection: to your Ethernet Broadband only

Range of operation typically 100M, extendable with repeaters