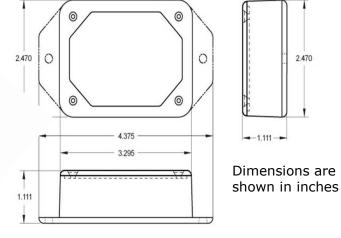

### **Humidity Temperature or Lux 900 Mhz monitors**

0 – 100% RH & 0-50 C 0-1000 Lux 2 x AA alkaline, lasting around 3 years +/- 3% & 0.5 C @ 10% - 90% RH. +/- 5% Lux

Black ABS plastic Less than 150 g 100 M approx..