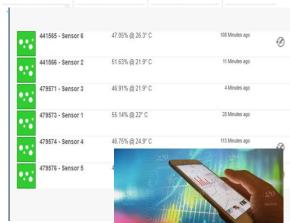

Either on the web or with our app on your device, you can view your current measurements and all the history. The sensors log all the data with timestamps and intuitive graphs. No problem if you are trying to view more than one sensor either. There is no limit to the number of sensor systems and networks you can keep track of remotely.

Choose your own setting, whether you wish to record your data every minute or you may only need a reading once an hour, you can set this all up on in the cloud or on your device.

- \* Discrete miniature sensors 100M range
- \* Simple logon- no complex I.T. support needed
- \* 5 years subscription included
- \* Mobile phone app available