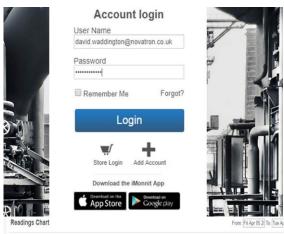

## WIRELESS ENVIRONMENTAL DATA LOGGING SYSTEM

Log on from any internet portal, no PC installation needed!

I.T. complications are a thing of the past!

Either on the web or with our app on your device, you can view your current measurements and all the history. The sensors log all the data with timestamps and intuitive graphs. No problem if you are trying to view more than one sensor either. There is no limit to the number of sensor systems and networks you can keep track of remotely.

Choose your own setting, whether you wish to record your data every minute or you may only need a reading once an hour, you can set this all up on in the cloud or on your device.

- \* Discrete miniature sensors 100M range
- \* Simple logon- no complex I.T. support needed
- \* 5 years subscription included
- \* Mobile phone app available