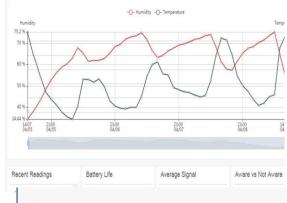

Either on the web or with our app on your device, you can view your current measurements and all the history. The sensors log all the data with timestamps and intuitive graphs. No problem if you are trying to view more than one sensor either. There is no limit to the number of sensor systems and networks you can keep track of remotely.

Choose your own setting, whether you wish to record your data every minute or you may only need a reading once an hour, you can set this all up on in the cloud or on your device.

- \* Discrete miniature sensors 100M range
- \* Simple logon- no complex I.T. support needed
- \* 5 years subscription included
- \* Mobile phone app available