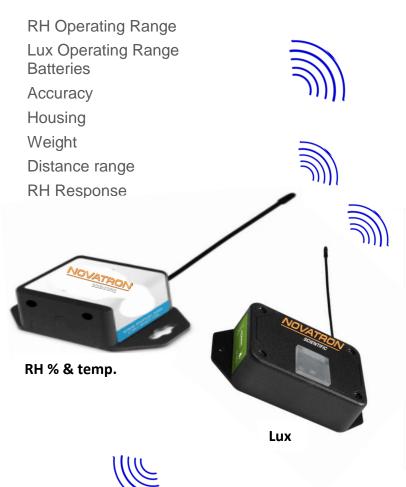

### **Humidity Temperature or Lux 900 Mhz monitors**

0 – 100% RH & 0-50 C 0-1000 Lux 2 x AA alkaline, lasting around 3 years +/- 3% & 0.5 C @ 10% - 90% RH. +/- 5% Lux

Black ABS plastic Less than 150 g 100 M approx..

8 sec